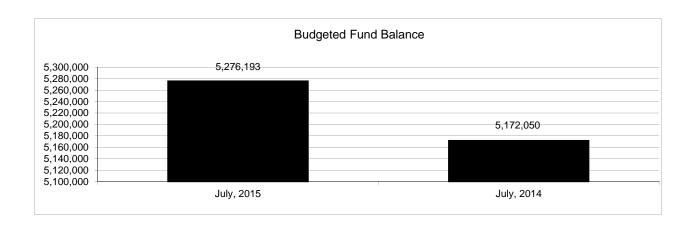

|                                                           |         | Food Service  |               |              |                |              |                     |                     |  |  |  |
|-----------------------------------------------------------|---------|---------------|---------------|--------------|----------------|--------------|---------------------|---------------------|--|--|--|
| The School District of Sarasota County, FL                |         |               |               |              |                |              |                     |                     |  |  |  |
| Revenue & Expenditures - Budget And Actual                | Account | Budgeted      | Amounts       | Actual       | Percentage of  | Prior YTD    | Difference          | %                   |  |  |  |
| July 31, 2015                                             | Number  | Original      | Current       | Amounts      | Current Budget | Actual       | Increase/(Decrease) | Increase/(Decrease) |  |  |  |
| REVENUES                                                  |         |               |               |              |                |              |                     |                     |  |  |  |
| Federal Direct                                            | 3100    |               |               |              |                |              |                     |                     |  |  |  |
| Federal Through State                                     | 3200    | 12,893,035.00 | 12,893,035.00 | 0.00         | 0.00%          | 0.00         | 0.00                | #DIV/0!             |  |  |  |
| State Sources                                             | 3300    | 169,154.00    | 169,154.00    | 0.00         | 0.00%          | 0.00         | 0.00                |                     |  |  |  |
| Local Sources                                             | 3400    | 5,018,100.00  | 5,018,100.00  | 244,997.73   | 4.88%          | 222,908.04   | 22,089.69           | 9.91%               |  |  |  |
| Total Revenues                                            |         | 18,080,289.00 | 18,080,289.00 | 244,997.73   | 1.36%          | 222,908.04   | 22,089.69           | 9.91%               |  |  |  |
| EXPENDITURES                                              |         |               |               |              |                |              |                     |                     |  |  |  |
| Current:                                                  |         |               |               |              |                |              |                     |                     |  |  |  |
| Instruction                                               | 5000    |               |               |              |                |              |                     |                     |  |  |  |
| Pupil Personnel Services                                  | 6100    |               |               |              |                |              |                     |                     |  |  |  |
| Instructional Media Services                              | 6200    |               |               |              |                |              |                     |                     |  |  |  |
| Instruction and Curriculum Development Services           | 6300    |               |               |              |                |              |                     |                     |  |  |  |
| Instructional Staff Training Services                     | 6400    |               |               |              |                |              |                     |                     |  |  |  |
| Instruction Related Technolgy                             | 6500    |               |               |              |                |              |                     |                     |  |  |  |
| Board                                                     | 7100    |               |               |              |                |              |                     |                     |  |  |  |
| General Administration                                    | 7200    |               |               |              |                |              |                     |                     |  |  |  |
| School Administration                                     | 7300    |               |               |              |                |              |                     |                     |  |  |  |
| Facilities Acquisition and Construction                   | 7410    |               |               |              |                |              |                     |                     |  |  |  |
| Fiscal Services                                           | 7500    |               |               |              |                |              |                     |                     |  |  |  |
| Food Services                                             | 7600    | 18,198,632.00 | 18,198,632.00 | 821,241.02   | 4.51%          | 612,772.08   | 208,468.94          | 34.02%              |  |  |  |
| Central Services                                          | 7700    |               |               |              |                |              |                     |                     |  |  |  |
| Pupil Transportation Services                             | 7800    |               |               |              |                |              |                     |                     |  |  |  |
| Operation of Plant                                        | 7900    |               |               |              |                |              |                     |                     |  |  |  |
| Maintenance of Plant                                      | 8100    |               |               |              |                |              |                     |                     |  |  |  |
| Administrative Tech Services                              | 8200    |               |               |              |                |              |                     |                     |  |  |  |
| Community Services                                        | 9100    |               |               |              |                |              |                     |                     |  |  |  |
| Debt Service                                              | 9200    |               |               |              |                |              |                     |                     |  |  |  |
| Total Expenditures                                        |         | 18,198,632.00 | 18,198,632.00 | 821,241.02   | 4.51%          | 612,772.08   | 208,468.94          | 34.02%              |  |  |  |
| Excess (Deficiency) of Revenues Over (Under) Expenditures | 3       | (118,343.00)  | (118,343.00)  | (576,243.29) | 486.93%        | (389,864.04) | (186,379.25)        | 47.81%              |  |  |  |
| OTHER FINANCING SOURCES (USES)                            |         |               |               |              |                |              |                     |                     |  |  |  |
| Transfers In                                              | 3600    |               |               |              |                |              |                     |                     |  |  |  |
| Transfers Out                                             | 9700    |               |               |              |                |              |                     |                     |  |  |  |
| <b>Total Other Financing Sources (Uses)</b>               |         | 0.00          | 0.00          | 0.00         |                | 0.00         | 0.00                |                     |  |  |  |
| Net Change in Fund Balances                               |         | (118,343.00)  | (118,343.00)  | (576,243.29) | 486.93%        | (389,864.04) | (186,379.25)        | 47.81%              |  |  |  |
| Fund Balances, Prior Year                                 | 2800    | 5,394,536.00  | 5,394,536.00  | 5,394,535.87 | 100.00%        | 5,130,964.70 | 263,571.17          | 5.14%               |  |  |  |
| Adjustment to Fund Balances                               | 2891    |               |               |              |                |              |                     |                     |  |  |  |
| Fund Balances, Current Year                               | 2700    | 5,276,193.00  | 5,276,193.00  | 4,818,292.58 | 91.32%         | 4,741,100.66 | 77,191.92           | 1.63%               |  |  |  |