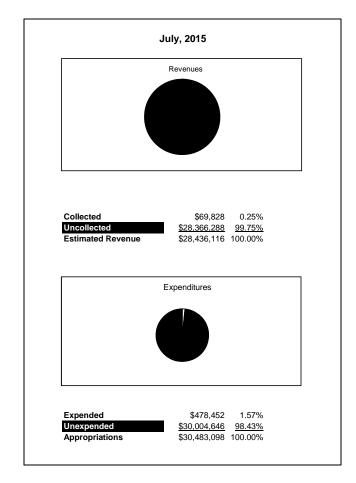

|                                                          |         | Internal Service Fund |                |               |                |               |                     |                     |
|----------------------------------------------------------|---------|-----------------------|----------------|---------------|----------------|---------------|---------------------|---------------------|
| The School District of Sarasota County, FL               |         |                       |                |               |                |               |                     |                     |
| Revenue & Expenditures - Budget And Actual               | Account | Budgeted              | Amounts        | Actual        | Percentage of  | Prior YTD     | Difference          | %                   |
| July 31, 2015                                            | Number  | Original              | Current        | Amounts       | Current Budget | Actual        | Increase/(Decrease) | Increase/(Decrease) |
| REVENUES                                                 |         |                       |                |               |                |               |                     |                     |
| Federal Direct                                           | 3100    |                       |                |               |                |               |                     |                     |
| Federal Through State                                    | 3200    |                       |                |               |                |               |                     |                     |
| State Sources                                            | 3300    |                       |                |               |                |               |                     |                     |
| Local Sources                                            | 3400    | 28,436,116.00         | 28,436,116.00  | 69,827.86     | 0.25%          | 89,703.16     | (19,875.30)         | -22.16%             |
| Total Revenues                                           |         | 28,436,116.00         | 28,436,116.00  | 69,827.86     | 0.25%          | 89,703.16     | (19,875.30)         | -22.16%             |
| EXPENDITURES                                             |         |                       |                |               |                |               |                     |                     |
| Current:                                                 |         |                       |                |               |                |               |                     |                     |
| Instruction                                              | 5000    |                       |                |               |                |               |                     |                     |
| Pupil Personnel Services                                 | 6100    |                       |                |               |                |               |                     |                     |
| Instructional Media Services                             | 6200    |                       |                |               |                |               |                     |                     |
| Instruction and Curriculum Development Services          | 6300    |                       |                |               |                |               |                     |                     |
| Instructional Staff Training Services                    | 6400    |                       |                |               |                |               |                     |                     |
| Instruction Related Technolgy                            | 6500    |                       |                |               |                |               |                     |                     |
| Board                                                    | 7100    |                       |                |               |                |               |                     |                     |
| General Administration                                   | 7200    |                       |                |               |                |               |                     |                     |
| School Administration                                    | 7300    |                       |                |               |                |               |                     |                     |
| Facilities Acquisition and Construction                  | 7410    |                       |                |               |                |               |                     |                     |
| Fiscal Services                                          | 7500    |                       |                |               |                |               |                     |                     |
| Food Services                                            | 7600    |                       |                |               |                |               |                     |                     |
| Central Services                                         | 7700    | 30,483,098.00         | 30,483,098.00  | 478,451.69    | 1.57%          | 366,333.22    | 112,118.47          | 30.61%              |
| Pupil Transportation Services                            | 7800    |                       |                |               |                |               |                     |                     |
| Operation of Plant                                       | 7900    |                       |                |               |                |               |                     |                     |
| Maintenance of Plant                                     | 8100    |                       |                |               |                |               |                     |                     |
| Administrative Tech Services                             | 8200    |                       |                |               |                |               |                     |                     |
| Community Services                                       | 9100    |                       |                |               |                |               |                     |                     |
| Debt Service                                             | 9200    |                       |                |               |                |               |                     |                     |
| Total Expenditures                                       |         | 30,483,098.00         | 30,483,098.00  | 478,451.69    | 1.57%          | 366,333.22    | 112,118.47          | 30.61%              |
| Excess (Deficiency) of Revenues Over (Under) Expenditure | s       | (2,046,982.00)        | (2,046,982.00) | (408,623.83)  | 19.96%         | (276,630.06)  | (131,993.77)        | 47.71%              |
| OTHER FINANCING SOURCES (USES)                           |         |                       |                |               |                |               |                     |                     |
| Transfers In                                             | 3600    | 7,382,499.00          | 7,382,499.00   | 0.00          | 0.00%          | 0.00          | 0.00                |                     |
| Transfers Out                                            | 9700    |                       |                |               |                |               |                     |                     |
| Total Other Financing Sources (Uses)                     |         | 7,382,499.00          | 7,382,499.00   | 0.00          | 0.00%          | 0.00          | 0.00                |                     |
| Change in Net Position                                   |         | 5,335,517.00          | 5,335,517.00   | (408,623.83)  | -7.66%         | (276,630.06)  | (131,993.77)        | 47.71%              |
| Net Position, Prior Year                                 | 2800    | 14,393,288.00         | 14,393,288.00  | 14,393,285.25 | 100.00%        | 13,614,599.82 | 778,685.43          | 5.72%               |
| Adjustment to Net Position                               | 2891    |                       |                |               |                |               |                     |                     |
| Net Position, Current Year                               | 2700    | 19,728,805.00         | 19,728,805.00  | 13,984,661.42 | 70.88%         | 13,337,969.76 | 646,691.66          | 4.85%               |