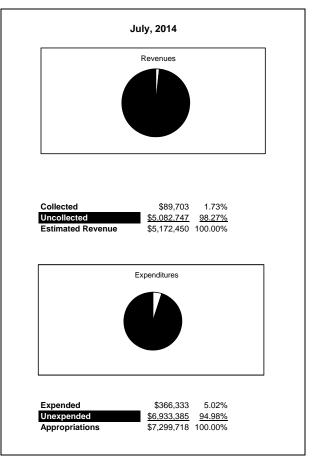

|                                                          |         | Internal Service Fund |                |               |                |               |                     |                     |
|----------------------------------------------------------|---------|-----------------------|----------------|---------------|----------------|---------------|---------------------|---------------------|
| The School District of Sarasota County, FL               |         |                       |                |               |                |               |                     |                     |
| Revenue & Expenditures - Budget And Actual               | Account | Budgeted              | Amounts        | Actual        | Percentage of  | Prior YTD     | Difference          | %                   |
| July 31, 2015                                            | Number  | Original              | Current        | Amounts       | Current Budget | Actual        | Increase/(Decrease) | Increase/(Decrease) |
| REVENUES                                                 |         |                       |                |               |                |               |                     |                     |
| Federal Direct                                           | 3100    |                       |                |               |                |               |                     |                     |
| Federal Through State                                    | 3200    |                       |                |               |                |               |                     |                     |
| State Sources                                            | 3300    |                       |                |               |                |               |                     |                     |
| Local Sources                                            | 3400    | 28,436,116.00         | 28,436,116.00  | 69,827.86     | 0.25%          | 89,703.16     | (19,875.30)         | -22.16%             |
| Total Revenues                                           |         | 28,436,116.00         | 28,436,116.00  | 69,827.86     | 0.25%          | 89,703.16     | (19,875.30)         | -22.16%             |
| EXPENDITURES                                             |         |                       |                |               |                |               |                     |                     |
| Current:                                                 |         |                       |                |               |                |               |                     |                     |
| Instruction                                              | 5000    |                       |                |               |                |               |                     |                     |
| Pupil Personnel Services                                 | 6100    |                       |                |               |                |               |                     |                     |
| Instructional Media Services                             | 6200    |                       |                |               |                |               |                     |                     |
| Instruction and Curriculum Development Services          | 6300    |                       |                |               |                |               |                     |                     |
| Instructional Staff Training Services                    | 6400    |                       |                |               |                |               |                     |                     |
| Instruction Related Technolgy                            | 6500    |                       |                |               |                |               |                     |                     |
| Board                                                    | 7100    |                       |                |               |                |               |                     |                     |
| General Administration                                   | 7200    |                       |                |               |                |               |                     |                     |
| School Administration                                    | 7300    |                       |                |               |                |               |                     |                     |
| Facilities Acquisition and Construction                  | 7410    |                       |                |               |                |               |                     |                     |
| Fiscal Services                                          | 7500    |                       |                |               |                |               |                     |                     |
| Food Services                                            | 7600    |                       |                |               |                |               |                     |                     |
| Central Services                                         | 7700    | 30,483,098.00         | 30,483,098.00  | 478,451.69    | 1.57%          | 366,333.22    | 112,118.47          | 30.61%              |
| Pupil Transportation Services                            | 7800    |                       |                |               |                |               |                     |                     |
| Operation of Plant                                       | 7900    |                       |                |               |                |               |                     |                     |
| Maintenance of Plant                                     | 8100    |                       |                |               |                |               |                     |                     |
| Administrative Tech Services                             | 8200    |                       |                |               |                |               |                     |                     |
| Community Services                                       | 9100    |                       |                |               |                |               |                     |                     |
| Debt Service                                             | 9200    |                       |                |               |                |               |                     |                     |
| Total Expenditures                                       |         | 30,483,098.00         | 30,483,098.00  | 478,451.69    | 1.57%          | 366,333.22    | 112,118.47          | 30.61%              |
| Excess (Deficiency) of Revenues Over (Under) Expenditure | s       | (2,046,982.00)        | (2,046,982.00) | (408,623.83)  | 19.96%         | (276,630.06)  | (131,993.77)        | 47.71%              |
| OTHER FINANCING SOURCES (USES)                           |         |                       |                |               |                |               |                     |                     |
| Transfers In                                             | 3600    | 7,382,499.00          | 7,382,499.00   | 0.00          | 0.00%          | 0.00          | 0.00                |                     |
| Transfers Out                                            | 9700    |                       |                |               |                |               |                     |                     |
| Total Other Financing Sources (Uses)                     |         | 7,382,499.00          | 7,382,499.00   | 0.00          | 0.00%          | 0.00          | 0.00                |                     |
| Change in Net Position                                   |         | 5,335,517.00          | 5,335,517.00   | (408,623.83)  | -7.66%         | (276,630.06)  | (131,993.77)        | 47.71%              |
| Net Position, Prior Year                                 | 2800    | 14,393,288.00         | 14,393,288.00  | 14,393,285.25 | 100.00%        | 13,614,599.82 | 778,685.43          | 5.72%               |
| Adjustment to Net Position                               | 2891    |                       |                |               |                |               |                     |                     |
| Net Position, Current Year                               | 2700    | 19,728,805.00         | 19,728,805.00  | 13,984,661.42 | 70.88%         | 13,337,969.76 | 646,691.66          | 4.85%               |