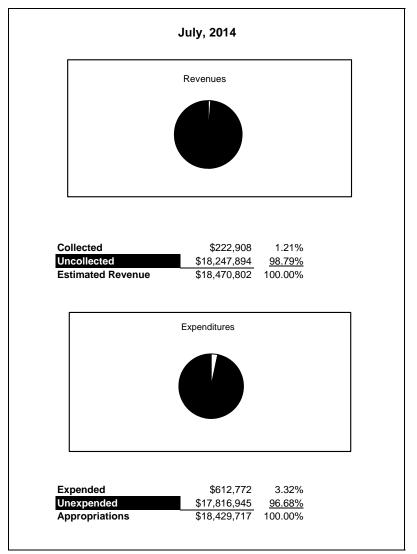

|                                                           |         | Food Service  |               |              |                |              |                     |                     |  |  |  |
|-----------------------------------------------------------|---------|---------------|---------------|--------------|----------------|--------------|---------------------|---------------------|--|--|--|
| The School District of Sarasota County, FL                |         |               |               |              |                |              |                     |                     |  |  |  |
| Revenue & Expenditures - Budget And Actual                | Account | Budgeted      | Amounts       | Actual       | Percentage of  | Prior YTD    | Difference          | %                   |  |  |  |
| July 31, 2015                                             | Number  | Original      | Current       | Amounts      | Current Budget | Actual       | Increase/(Decrease) | Increase/(Decrease) |  |  |  |
| REVENUES                                                  |         |               |               |              |                |              |                     |                     |  |  |  |
| Federal Direct                                            | 3100    |               |               |              |                |              |                     |                     |  |  |  |
| Federal Through State                                     | 3200    | 12,893,035.00 | 12,893,035.00 | 0.00         | 0.00%          | 0.00         | 0.00                | #DIV/0!             |  |  |  |
| State Sources                                             | 3300    | 169,154.00    | 169,154.00    | 0.00         | 0.00%          | 0.00         | 0.00                |                     |  |  |  |
| Local Sources                                             | 3400    | 5,018,100.00  | 5,018,100.00  | 244,997.73   | 4.88%          | 222,908.04   | 22,089.69           | 9.91%               |  |  |  |
| Total Revenues                                            |         | 18,080,289.00 | 18,080,289.00 | 244,997.73   | 1.36%          | 222,908.04   | 22,089.69           | 9.91%               |  |  |  |
| EXPENDITURES                                              |         |               |               |              |                |              |                     |                     |  |  |  |
| Current:                                                  |         |               |               |              |                |              |                     |                     |  |  |  |
| Instruction                                               | 5000    |               |               |              |                |              |                     |                     |  |  |  |
| Pupil Personnel Services                                  | 6100    |               |               |              |                |              |                     |                     |  |  |  |
| Instructional Media Services                              | 6200    |               |               |              |                |              |                     |                     |  |  |  |
| Instruction and Curriculum Development Services           | 6300    |               |               |              |                |              |                     |                     |  |  |  |
| Instructional Staff Training Services                     | 6400    |               |               |              |                |              |                     |                     |  |  |  |
| Instruction Related Technolgy                             | 6500    |               |               |              |                |              |                     |                     |  |  |  |
| Board                                                     | 7100    |               |               |              |                |              |                     |                     |  |  |  |
| General Administration                                    | 7200    |               |               |              |                |              |                     |                     |  |  |  |
| School Administration                                     | 7300    |               |               |              |                |              |                     |                     |  |  |  |
| Facilities Acquisition and Construction                   | 7410    |               |               |              |                |              |                     |                     |  |  |  |
| Fiscal Services                                           | 7500    |               |               |              |                |              |                     |                     |  |  |  |
| Food Services                                             | 7600    | 18,198,632.00 | 18,198,632.00 | 821,241.02   | 4.51%          | 612,772.08   | 208,468.94          | 34.02%              |  |  |  |
| Central Services                                          | 7700    |               |               |              |                |              |                     |                     |  |  |  |
| Pupil Transportation Services                             | 7800    |               |               |              |                |              |                     |                     |  |  |  |
| Operation of Plant                                        | 7900    |               |               |              |                |              |                     |                     |  |  |  |
| Maintenance of Plant                                      | 8100    |               |               |              |                |              |                     |                     |  |  |  |
| Administrative Tech Services                              | 8200    |               |               |              |                |              |                     |                     |  |  |  |
| Community Services                                        | 9100    |               |               |              |                |              |                     |                     |  |  |  |
| Debt Service                                              | 9200    |               |               |              |                |              |                     |                     |  |  |  |
| Total Expenditures                                        |         | 18,198,632.00 | 18,198,632.00 | 821,241.02   | 4.51%          | 612,772.08   | 208,468.94          | 34.02%              |  |  |  |
| Excess (Deficiency) of Revenues Over (Under) Expenditures | 3       | (118,343.00)  | (118,343.00)  | (576,243.29) | 486.93%        | (389,864.04) | (186,379.25)        | 47.81%              |  |  |  |
| OTHER FINANCING SOURCES (USES)                            |         |               |               |              |                |              |                     |                     |  |  |  |
| Transfers In                                              | 3600    |               |               |              |                |              |                     |                     |  |  |  |
| Transfers Out                                             | 9700    |               |               |              |                |              |                     |                     |  |  |  |
| <b>Total Other Financing Sources (Uses)</b>               |         | 0.00          | 0.00          | 0.00         |                | 0.00         | 0.00                |                     |  |  |  |
| Net Change in Fund Balances                               |         | (118,343.00)  | (118,343.00)  | (576,243.29) | 486.93%        | (389,864.04) | (186,379.25)        | 47.81%              |  |  |  |
| Fund Balances, Prior Year                                 | 2800    | 5,394,536.00  | 5,394,536.00  | 5,394,535.87 | 100.00%        | 5,130,964.70 | 263,571.17          | 5.14%               |  |  |  |
| Adjustment to Fund Balances                               | 2891    |               |               |              |                |              |                     |                     |  |  |  |
| Fund Balances, Current Year                               | 2700    | 5,276,193.00  | 5,276,193.00  | 4,818,292.58 | 91.32%         | 4,741,100.66 | 77,191.92           | 1.63%               |  |  |  |