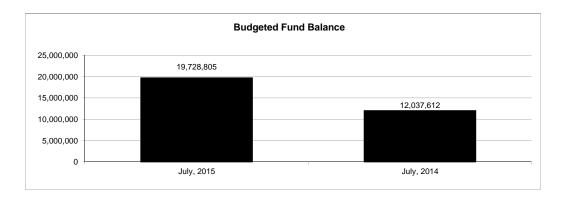

|                                                          |         | Internal Service Fund |                |               |                |               |                     |                     |
|----------------------------------------------------------|---------|-----------------------|----------------|---------------|----------------|---------------|---------------------|---------------------|
| The School District of Sarasota County, FL               |         |                       |                |               |                |               |                     |                     |
| Revenue & Expenditures - Budget And Actual               | Account | Budgeted              | Amounts        | Actual        | Percentage of  | Prior YTD     | Difference          | %                   |
| July 31, 2015                                            | Number  | Original              | Current        | Amounts       | Current Budget | Actual        | Increase/(Decrease) | Increase/(Decrease) |
| REVENUES                                                 |         |                       |                |               |                |               |                     |                     |
| Federal Direct                                           | 3100    |                       |                |               |                |               |                     |                     |
| Federal Through State                                    | 3200    |                       |                |               |                |               |                     |                     |
| State Sources                                            | 3300    |                       |                |               |                |               |                     |                     |
| Local Sources                                            | 3400    | 28,436,116.00         | 28,436,116.00  | 69,827.86     | 0.25%          | 89,703.16     | (19,875.30)         | -22.16%             |
| Total Revenues                                           |         | 28,436,116.00         | 28,436,116.00  | 69,827.86     | 0.25%          | 89,703.16     | (19,875.30)         | -22.16%             |
| EXPENDITURES                                             |         |                       |                |               |                |               |                     |                     |
| Current:                                                 |         |                       |                |               |                |               |                     |                     |
| Instruction                                              | 5000    |                       |                |               |                |               |                     |                     |
| Pupil Personnel Services                                 | 6100    |                       |                |               |                |               |                     |                     |
| Instructional Media Services                             | 6200    |                       |                |               |                |               |                     |                     |
| Instruction and Curriculum Development Services          | 6300    |                       |                |               |                |               |                     |                     |
| Instructional Staff Training Services                    | 6400    |                       |                |               |                |               |                     |                     |
| Instruction Related Technolgy                            | 6500    |                       |                |               |                |               |                     |                     |
| Board                                                    | 7100    |                       |                |               |                |               |                     |                     |
| General Administration                                   | 7200    |                       |                |               |                |               |                     |                     |
| School Administration                                    | 7300    |                       |                |               |                |               |                     |                     |
| Facilities Acquisition and Construction                  | 7410    |                       |                |               |                |               |                     |                     |
| Fiscal Services                                          | 7500    |                       |                |               |                |               |                     |                     |
| Food Services                                            | 7600    |                       |                |               |                |               |                     |                     |
| Central Services                                         | 7700    | 30,483,098.00         | 30,483,098.00  | 478,451.69    | 1.57%          | 366,333.22    | 112,118.47          | 30.61%              |
| Pupil Transportation Services                            | 7800    |                       |                |               |                |               |                     |                     |
| Operation of Plant                                       | 7900    |                       |                |               |                |               |                     |                     |
| Maintenance of Plant                                     | 8100    |                       |                |               |                |               |                     |                     |
| Administrative Tech Services                             | 8200    |                       |                |               |                |               |                     |                     |
| Community Services                                       | 9100    |                       |                |               |                |               |                     |                     |
| Debt Service                                             | 9200    |                       |                |               |                |               |                     |                     |
| Total Expenditures                                       |         | 30,483,098.00         | 30,483,098.00  | 478,451.69    | 1.57%          | 366,333.22    | 112,118.47          | 30.61%              |
| Excess (Deficiency) of Revenues Over (Under) Expenditure | s       | (2,046,982.00)        | (2,046,982.00) | (408,623.83)  | 19.96%         | (276,630.06)  | (131,993.77)        | 47.71%              |
| OTHER FINANCING SOURCES (USES)                           |         |                       |                |               |                |               |                     |                     |
| Transfers In                                             | 3600    | 7,382,499.00          | 7,382,499.00   | 0.00          | 0.00%          | 0.00          | 0.00                |                     |
| Transfers Out                                            | 9700    |                       |                |               |                |               |                     |                     |
| Total Other Financing Sources (Uses)                     |         | 7,382,499.00          | 7,382,499.00   | 0.00          | 0.00%          | 0.00          | 0.00                |                     |
| Change in Net Position                                   |         | 5,335,517.00          | 5,335,517.00   | (408,623.83)  | -7.66%         | (276,630.06)  | (131,993.77)        | 47.71%              |
| Net Position, Prior Year                                 | 2800    | 14,393,288.00         | 14,393,288.00  | 14,393,285.25 | 100.00%        | 13,614,599.82 | 778,685.43          | 5.72%               |
| Adjustment to Net Position                               | 2891    |                       |                |               |                |               |                     |                     |
| Net Position, Current Year                               | 2700    | 19,728,805.00         | 19,728,805.00  | 13,984,661.42 | 70.88%         | 13,337,969.76 | 646,691.66          | 4.85%               |