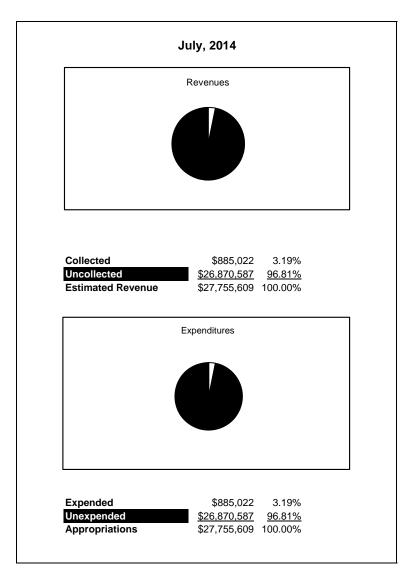

|                                                           |         | Special Revenue |               |              |                       |            |                     |                     |
|-----------------------------------------------------------|---------|-----------------|---------------|--------------|-----------------------|------------|---------------------|---------------------|
| The School District of Sarasota County, FL                |         |                 |               |              |                       |            |                     |                     |
| Revenue & Expenditures - Budget And Actual                | Account | Budgeted        | Amounts       | Actual       | Percentage of         | Prior YTD  | Difference          | %                   |
| July 31, 2015                                             | Number  | Original        | Current       | Amounts      | <b>Current Budget</b> | Actual     | Increase/(Decrease) | Increase/(Decrease) |
| REVENUES                                                  |         |                 |               |              |                       |            |                     |                     |
| Federal Direct                                            | 3100    | 1,244,694.00    | 1,244,694.00  | 8,272.14     | 0.66%                 | 0.00       | 8,272.14            |                     |
| Federal Through State                                     | 3200    | 23,136,334.00   | 23,136,334.00 | 746,591.67   | 3.23%                 | 429,478.83 | 317,112.84          | 73.84%              |
| State Sources                                             | 3300    |                 |               |              |                       |            |                     |                     |
| Local Sources                                             | 3400    | 2,963,576.00    | 2,963,576.00  | 1,047,518.14 | 35.35%                | 455,543.43 | 591,974.71          | 129.95%             |
| Total Revenues                                            |         | 27,344,604.00   | 27,344,604.00 | 1,802,381.95 | 6.59%                 | 885,022.26 | 917,359.69          | 103.65%             |
| EXPENDITURES                                              |         |                 |               |              |                       |            |                     |                     |
| Current:                                                  |         |                 |               |              |                       |            |                     |                     |
| Instruction                                               | 5000    | 17,056,883.00   | 17,056,883.00 | 1,283,288.15 | 7.52%                 | 760,864.94 | 522,423.21          | 68.66%              |
| Pupil Personnel Services                                  | 6100    | 3,390,876.00    | 3,390,876.00  | 62,668.02    | 1.85%                 | 55,829.25  | 6,838.77            | 12.25%              |
| Instructional Media Services                              | 6200    |                 |               |              |                       |            |                     |                     |
| Instruction and Curriculum Development Services           | 6300    | 904,842.00      | 904,842.00    | 21,375.55    | 2.36%                 | 16,192.40  | 5,183.15            | 32.01%              |
| Instructional Staff Training Services                     | 6400    | 3,572,529.00    | 3,572,529.00  | (19,397.06)  | -0.54%                | 9,364.88   | (28,761.94)         | -307.13%            |
| Instruction Related Technolgy                             | 6500    | 393,151.00      | 393,151.00    | 393,150.82   | 100.00%               | 0.00       | 393,150.82          |                     |
| Board                                                     | 7100    | 85,846.00       | 85,846.00     | 0.00         | 0.00%                 | 0.00       | 0.00                |                     |
| General Administration                                    | 7200    | 959,294.00      | 959,294.00    | 28,939.90    | 3.02%                 | 19,262.60  | 9,677.30            | 50.24%              |
| School Administration                                     | 7300    | 2,000.00        | 2,000.00      | 5,621.00     | 281.05%               | 1,075.84   | 4,545.16            | 422.48%             |
| Facilities Acquisition and Construction                   | 7410    |                 |               |              |                       |            |                     |                     |
| Fiscal Services                                           | 7500    | 31,152.00       | 31,152.00     | 2,811.40     | 9.02%                 | 4,962.81   | (2,151.41)          | -43.35%             |
| Food Services                                             | 7600    |                 |               |              |                       |            |                     |                     |
| Central Services                                          | 7700    | 41,531.00       | 41,531.00     | 8,286.92     | 19.95%                | 17,469.54  | (9,182.62)          | -52.56%             |
| Pupil Transportation Services                             | 7800    | 71,500.00       | 71,500.00     | 10,454.19    | 14.62%                | 0.00       | 10,454.19           |                     |
| Operation of Plant                                        | 7900    |                 |               |              |                       |            |                     |                     |
| Maintenance of Plant                                      | 8100    |                 |               |              |                       |            |                     |                     |
| Administrative Tech Services                              | 8200    |                 |               |              |                       |            |                     |                     |
| Community Services                                        | 9100    | 835,000.00      | 835,000.00    | 5,183.06     | 0.62%                 | 0.00       | 5,183.06            |                     |
| Debt Service                                              | 9200    |                 |               |              |                       |            |                     |                     |
| Total Expenditures                                        |         | 27,344,604.00   | 27,344,604.00 | 1,802,381.95 | 6.59%                 | 885,022.26 | 917,359.69          | 103.65%             |
| Excess (Deficiency) of Revenues Over (Under) Expenditures |         | 0.00            | 0.00          | 0.00         |                       | 0.00       | 0.00                |                     |
| OTHER FINANCING SOURCES (USES)                            |         |                 |               |              |                       |            |                     |                     |
| Transfers In                                              | 3600    |                 |               |              |                       |            |                     |                     |
| Transfers Out                                             | 9700    |                 |               |              |                       |            |                     |                     |
| Total Other Financing Sources (Uses)                      |         | 0.00            | 0.00          | 0.00         |                       | 0.00       | 0.00                |                     |
| Net Change in Fund Balances                               |         | 0.00            | 0.00          | 0.00         |                       | 0.00       | 0.00                |                     |
| Fund Balances, Prior Year                                 | 2800    | 65,335.00       | 65,335.00     | 65,335.13    |                       | 64,583.12  | 752.01              |                     |
| Adjustment to Fund Balances                               | 2891    |                 |               |              |                       |            |                     |                     |
| Fund Balances, Current Year                               | 2700    | 65,335.00       | 65,335.00     | 65,335.13    |                       | 64,583.12  | 752.01              |                     |