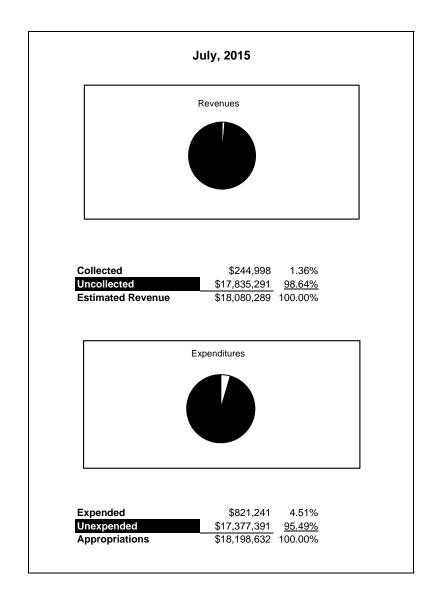

|                                                           |         | Food Service  |               |              |                |              |                     |                     |  |  |  |
|-----------------------------------------------------------|---------|---------------|---------------|--------------|----------------|--------------|---------------------|---------------------|--|--|--|
| The School District of Sarasota County, FL                |         |               |               |              |                |              |                     |                     |  |  |  |
| Revenue & Expenditures - Budget And Actual                | Account | Budgeted      | Amounts       | Actual       | Percentage of  | Prior YTD    | Difference          | %                   |  |  |  |
| July 31, 2015                                             | Number  | Original      | Current       | Amounts      | Current Budget | Actual       | Increase/(Decrease) | Increase/(Decrease) |  |  |  |
| REVENUES                                                  |         |               |               |              |                |              |                     |                     |  |  |  |
| Federal Direct                                            | 3100    |               |               |              |                |              |                     |                     |  |  |  |
| Federal Through State                                     | 3200    | 12,893,035.00 | 12,893,035.00 | 0.00         | 0.00%          | 0.00         | 0.00                | #DIV/0!             |  |  |  |
| State Sources                                             | 3300    | 169,154.00    | 169,154.00    | 0.00         | 0.00%          | 0.00         | 0.00                |                     |  |  |  |
| Local Sources                                             | 3400    | 5,018,100.00  | 5,018,100.00  | 244,997.73   | 4.88%          | 222,908.04   | 22,089.69           | 9.91%               |  |  |  |
| Total Revenues                                            |         | 18,080,289.00 | 18,080,289.00 | 244,997.73   | 1.36%          | 222,908.04   | 22,089.69           | 9.91%               |  |  |  |
| EXPENDITURES                                              |         |               |               |              |                |              |                     |                     |  |  |  |
| Current:                                                  |         |               |               |              |                |              |                     |                     |  |  |  |
| Instruction                                               | 5000    |               |               |              |                |              |                     |                     |  |  |  |
| Pupil Personnel Services                                  | 6100    |               |               |              |                |              |                     |                     |  |  |  |
| Instructional Media Services                              | 6200    |               |               |              |                |              |                     |                     |  |  |  |
| Instruction and Curriculum Development Services           | 6300    |               |               |              |                |              |                     |                     |  |  |  |
| Instructional Staff Training Services                     | 6400    |               |               |              |                |              |                     |                     |  |  |  |
| Instruction Related Technolgy                             | 6500    |               |               |              |                |              |                     |                     |  |  |  |
| Board                                                     | 7100    |               |               |              |                |              |                     |                     |  |  |  |
| General Administration                                    | 7200    |               |               |              |                |              |                     |                     |  |  |  |
| School Administration                                     | 7300    |               |               |              |                |              |                     |                     |  |  |  |
| Facilities Acquisition and Construction                   | 7410    |               |               |              |                |              |                     |                     |  |  |  |
| Fiscal Services                                           | 7500    |               |               |              |                |              |                     |                     |  |  |  |
| Food Services                                             | 7600    | 18,198,632.00 | 18,198,632.00 | 821,241.02   | 4.51%          | 612,772.08   | 208,468.94          | 34.02%              |  |  |  |
| Central Services                                          | 7700    |               |               |              |                |              |                     |                     |  |  |  |
| Pupil Transportation Services                             | 7800    |               |               |              |                |              |                     |                     |  |  |  |
| Operation of Plant                                        | 7900    |               |               |              |                |              |                     |                     |  |  |  |
| Maintenance of Plant                                      | 8100    |               |               |              |                |              |                     |                     |  |  |  |
| Administrative Tech Services                              | 8200    |               |               |              |                |              |                     |                     |  |  |  |
| Community Services                                        | 9100    |               |               |              |                |              |                     |                     |  |  |  |
| Debt Service                                              | 9200    |               |               |              |                |              |                     |                     |  |  |  |
| Total Expenditures                                        |         | 18,198,632.00 | 18,198,632.00 | 821,241.02   | 4.51%          | 612,772.08   | 208,468.94          | 34.02%              |  |  |  |
| Excess (Deficiency) of Revenues Over (Under) Expenditures | 3       | (118,343.00)  | (118,343.00)  | (576,243.29) | 486.93%        | (389,864.04) | (186,379.25)        | 47.81%              |  |  |  |
| OTHER FINANCING SOURCES (USES)                            |         |               |               |              |                |              |                     |                     |  |  |  |
| Transfers In                                              | 3600    |               |               |              |                |              |                     |                     |  |  |  |
| Transfers Out                                             | 9700    |               |               |              |                |              |                     |                     |  |  |  |
| <b>Total Other Financing Sources (Uses)</b>               |         | 0.00          | 0.00          | 0.00         |                | 0.00         | 0.00                |                     |  |  |  |
| Net Change in Fund Balances                               |         | (118,343.00)  | (118,343.00)  | (576,243.29) | 486.93%        | (389,864.04) | (186,379.25)        | 47.81%              |  |  |  |
| Fund Balances, Prior Year                                 | 2800    | 5,394,536.00  | 5,394,536.00  | 5,394,535.87 | 100.00%        | 5,130,964.70 | 263,571.17          | 5.14%               |  |  |  |
| Adjustment to Fund Balances                               | 2891    |               |               |              |                |              |                     |                     |  |  |  |
| Fund Balances, Current Year                               | 2700    | 5,276,193.00  | 5,276,193.00  | 4,818,292.58 | 91.32%         | 4,741,100.66 | 77,191.92           | 1.63%               |  |  |  |