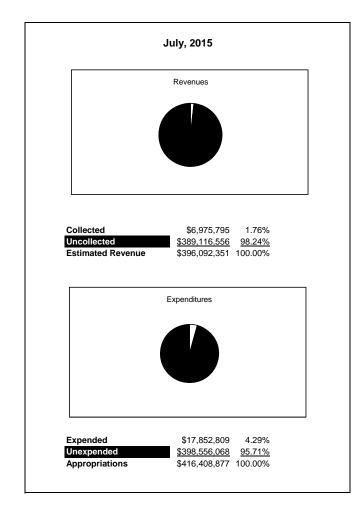

|                                                           |         | General Fund    |                 |                 |                |                |                     |                     |
|-----------------------------------------------------------|---------|-----------------|-----------------|-----------------|----------------|----------------|---------------------|---------------------|
| The School District of Sarasota County, FL                |         |                 |                 |                 |                |                |                     |                     |
| Revenue & Expenditures - Budget And Actual                | Account | Budgeted        | Amounts         | Actual          | Percentage of  | Prior YTD      | Difference          | %                   |
| July 31, 2015                                             | Number  | Original        | Current         | Amounts         | Current Budget | Actual         | Increase/(Decrease) | Increase/(Decrease) |
| REVENUES                                                  |         |                 |                 |                 |                |                |                     |                     |
| Federal Direct                                            | 3100    | 356,747.00      | 356,747.00      | 40,566.67       | 11.37%         | 41,507.45      | (940.78)            | -2.27%              |
| Federal Through State                                     | 3200    | 2,083,865.00    | 2,083,865.00    | 67,575.15       | 3.24%          | 58,087.44      | 9,487.71            | 16.33%              |
| State Sources                                             | 3300    | 84,912,719.00   | 84,912,719.00   | 6,760,406.19    | 7.96%          | 6,998,685.75   | (238,279.56)        | -3.40%              |
| Local Sources                                             | 3400    | 308,739,020.00  | 308,739,020.00  | 107,246.51      | 0.03%          | 311,500.76     | (204,254.25)        | -65.57%             |
| Total Revenues                                            |         | 396,092,351.00  | 396,092,351.00  | 6,975,794.52    | 1.76%          | 7,409,781.40   | (433,986.88)        | -5.86%              |
| EXPENDITURES                                              |         |                 |                 |                 |                |                |                     |                     |
| Current:                                                  |         |                 |                 |                 |                |                |                     |                     |
| Instruction                                               | 5000    | 274,904,168.00  | 274,904,168.00  | 9,574,271.27    | 3.48%          | 9,045,007.13   | 529,264.14          | 5.85%               |
| Pupil Personnel Services                                  | 6100    | 23,228,519.00   | 23,228,519.00   | 759,849.53      | 3.27%          | 717,096.18     | 42,753.35           | 5.96%               |
| Instructional Media Services                              | 6200    | 7,039,926.00    | 7,039,926.00    | 162,001.27      | 2.30%          | 141,789.07     | 20,212.20           | 14.26%              |
| Instruction and Curriculum Development Services           | 6300    | 2,833,277.00    | 2,833,277.00    | 118,107.13      | 4.17%          | 128,872.88     | (10,765.75)         | -8.35%              |
| Instructional Staff Training Services                     | 6400    | 1,069,259.00    | 1,069,259.00    | 36,833.66       | 3.44%          | 28,647.34      | 8,186.32            | 28.58%              |
| Instruction Related Technolgy                             | 6500    | 3,342,333.00    | 3,342,333.00    | 594,982.31      | 17.80%         | 281,024.29     | 313,958.02          | 111.72%             |
| Board                                                     | 7100    | 1,154,091.00    | 1,154,091.00    | 79,823.05       | 6.92%          | 33,204.87      | 46,618.18           | 140.40%             |
| General Administration                                    | 7200    | 1,997,527.00    | 1,997,527.00    | 123,636.46      | 6.19%          | 231,382.59     | (107,746.13)        | -46.57%             |
| School Administration                                     | 7300    | 18,653,152.00   | 18,653,152.00   | 1,176,413.56    | 6.31%          | 1,058,225.62   | 118,187.94          | 11.17%              |
| Facilities Acquisition and Construction                   | 7410    | 45,037.00       | 45,037.00       | 19,198.70       | 42.63%         | 250.00         | 18,948.70           | 7579.48%            |
| Fiscal Services                                           | 7500    | 2,080,690.00    | 2,080,690.00    | 182,763.06      | 8.78%          | 169,842.39     | 12,920.67           | 7.61%               |
| Food Services                                             | 7600    | 47,588.00       | 47,588.00       | 0.00            | 0.00%          | 36.25          | (36.25)             | -100.00%            |
| Central Services                                          | 7700    | 6,121,486.00    | 6,121,486.00    | 435,772.23      | 7.12%          | 489,669.41     | (53,897.18)         | -11.01%             |
| Pupil Transportation Services                             | 7800    | 16,740,872.00   | 16,740,872.00   | 1,002,648.03    | 5.99%          | 828,548.61     | 174,099.42          | 21.01%              |
| Operation of Plant                                        | 7900    | 35,174,770.00   | 35,174,770.00   | 2,400,977.05    | 6.83%          | 2,592,531.69   | (191,554.64)        | -7.39%              |
| Maintenance of Plant                                      | 8100    | 14,890,709.00   | 14,890,709.00   | 961,490.57      | 6.46%          | 1,005,861.04   | (44,370.47)         | -4.41%              |
| Administrative Tech Services                              | 8200    | 4,138,033.00    | 4,138,033.00    | 156,158.89      | 3.77%          | 318,129.90     | (161,971.01)        | -50.91%             |
| Community Services                                        | 9100    | 2,947,440.00    | 2,947,440.00    | 67,882.34       | 2.30%          | 85,392.15      | (17,509.81)         | -20.51%             |
| Debt Service                                              | 9200    |                 |                 |                 |                |                |                     |                     |
| Total Expenditures                                        |         | 416,408,877.00  | 416,408,877.00  | 17,852,809.11   | 4.29%          | 17,155,511.41  | 697,297.70          | 4.06%               |
| Excess (Deficiency) of Revenues Over (Under) Expenditures |         | (20,316,526.00) | (20,316,526.00) | (10,877,014.59) | 53.54%         | (9,745,730.01) | (1,131,284.58)      | 11.61%              |
| OTHER FINANCING SOURCES (USES)                            |         |                 |                 |                 |                |                |                     |                     |
| Other Financing Sources                                   | 3700    |                 |                 |                 |                |                |                     |                     |
| Transfers In                                              | 3600    | 19,345,336.00   | 19,345,336.00   | 0.00            | 0.00%          | 0.00           | 0.00                |                     |
| Transfers Out                                             | 9700    | (577,910.00)    | (577,910.00)    | 0.00            | 0.00%          | 0.00           | 0.00                |                     |
| Total Other Financing Sources (Uses)                      |         | 18,767,426.00   | 18,767,426.00   | 0.00            | 0.00%          | 0.00           | 0.00                |                     |
| Net Change in Fund Balances                               |         | (1,549,100.00)  | (1,549,100.00)  | (10,877,014.59) |                | (9,745,730.01) | (1,131,284.58)      |                     |
| Fund Balances, Prior Year                                 | 2800    | 44,840,713.00   | 44,840,713.00   | 44,840,711.13   | 100.00%        | 50,883,259.32  | (6,042,548.19)      | -11.88%             |
| Adjustment to Fund Balances                               | 2891    | 0.00            | 0.00            |                 |                |                |                     |                     |
| Fund Balances, Current Year                               | 2700    | 43,291,613.00   | 43,291,613.00   | 33,963,696.54   | 78.45%         | 41,137,529.31  | (7,173,832.77)      | -17.44%             |