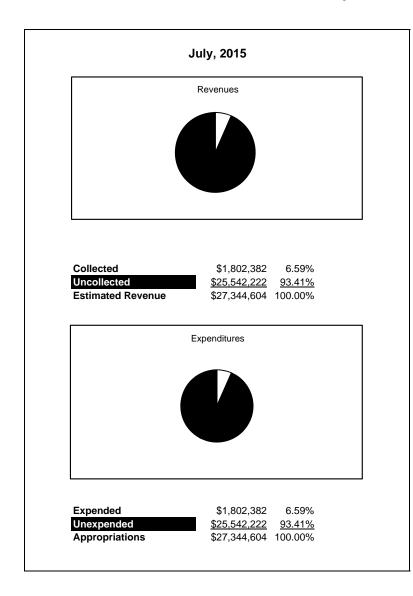

|                                                           |         | Special Revenue |               |              |                       |            |                     |                     |
|-----------------------------------------------------------|---------|-----------------|---------------|--------------|-----------------------|------------|---------------------|---------------------|
| The School District of Sarasota County, FL                |         |                 |               |              |                       |            |                     |                     |
| Revenue & Expenditures - Budget And Actual                | Account | Budgeted        | Amounts       | Actual       | Percentage of         | Prior YTD  | Difference          | %                   |
| July 31, 2015                                             | Number  | Original        | Current       | Amounts      | <b>Current Budget</b> | Actual     | Increase/(Decrease) | Increase/(Decrease) |
| REVENUES                                                  |         |                 |               |              |                       |            |                     |                     |
| Federal Direct                                            | 3100    | 1,244,694.00    | 1,244,694.00  | 8,272.14     | 0.66%                 | 0.00       | 8,272.14            |                     |
| Federal Through State                                     | 3200    | 23,136,334.00   | 23,136,334.00 | 746,591.67   | 3.23%                 | 429,478.83 | 317,112.84          | 73.84%              |
| State Sources                                             | 3300    |                 |               |              |                       |            |                     |                     |
| Local Sources                                             | 3400    | 2,963,576.00    | 2,963,576.00  | 1,047,518.14 | 35.35%                | 455,543.43 | 591,974.71          | 129.95%             |
| Total Revenues                                            |         | 27,344,604.00   | 27,344,604.00 | 1,802,381.95 | 6.59%                 | 885,022.26 | 917,359.69          | 103.65%             |
| EXPENDITURES                                              |         |                 |               |              |                       |            |                     |                     |
| Current:                                                  |         |                 |               |              |                       |            |                     |                     |
| Instruction                                               | 5000    | 17,056,883.00   | 17,056,883.00 | 1,283,288.15 | 7.52%                 | 760,864.94 | 522,423.21          | 68.66%              |
| Pupil Personnel Services                                  | 6100    | 3,390,876.00    | 3,390,876.00  | 62,668.02    | 1.85%                 | 55,829.25  | 6,838.77            | 12.25%              |
| Instructional Media Services                              | 6200    |                 |               |              |                       |            |                     |                     |
| Instruction and Curriculum Development Services           | 6300    | 904,842.00      | 904,842.00    | 21,375.55    | 2.36%                 | 16,192.40  | 5,183.15            | 32.01%              |
| Instructional Staff Training Services                     | 6400    | 3,572,529.00    | 3,572,529.00  | (19,397.06)  | -0.54%                | 9,364.88   | (28,761.94)         | -307.13%            |
| Instruction Related Technolgy                             | 6500    | 393,151.00      | 393,151.00    | 393,150.82   | 100.00%               | 0.00       | 393,150.82          |                     |
| Board                                                     | 7100    | 85,846.00       | 85,846.00     | 0.00         | 0.00%                 | 0.00       | 0.00                |                     |
| General Administration                                    | 7200    | 959,294.00      | 959,294.00    | 28,939.90    | 3.02%                 | 19,262.60  | 9,677.30            | 50.24%              |
| School Administration                                     | 7300    | 2,000.00        | 2,000.00      | 5,621.00     | 281.05%               | 1,075.84   | 4,545.16            | 422.48%             |
| Facilities Acquisition and Construction                   | 7410    |                 |               |              |                       |            |                     |                     |
| Fiscal Services                                           | 7500    | 31,152.00       | 31,152.00     | 2,811.40     | 9.02%                 | 4,962.81   | (2,151.41)          | -43.35%             |
| Food Services                                             | 7600    |                 |               |              |                       |            |                     |                     |
| Central Services                                          | 7700    | 41,531.00       | 41,531.00     | 8,286.92     | 19.95%                | 17,469.54  | (9,182.62)          | -52.56%             |
| Pupil Transportation Services                             | 7800    | 71,500.00       | 71,500.00     | 10,454.19    | 14.62%                | 0.00       | 10,454.19           |                     |
| Operation of Plant                                        | 7900    |                 |               |              |                       |            |                     |                     |
| Maintenance of Plant                                      | 8100    |                 |               |              |                       |            |                     |                     |
| Administrative Tech Services                              | 8200    |                 |               |              |                       |            |                     |                     |
| Community Services                                        | 9100    | 835,000.00      | 835,000.00    | 5,183.06     | 0.62%                 | 0.00       | 5,183.06            |                     |
| Debt Service                                              | 9200    |                 |               |              |                       |            |                     |                     |
| Total Expenditures                                        |         | 27,344,604.00   | 27,344,604.00 | 1,802,381.95 | 6.59%                 | 885,022.26 | 917,359.69          | 103.65%             |
| Excess (Deficiency) of Revenues Over (Under) Expenditures |         | 0.00            | 0.00          | 0.00         |                       | 0.00       | 0.00                |                     |
| OTHER FINANCING SOURCES (USES)                            |         |                 |               |              |                       |            |                     |                     |
| Transfers In                                              | 3600    |                 |               |              |                       |            |                     |                     |
| Transfers Out                                             | 9700    |                 |               |              |                       |            |                     |                     |
| Total Other Financing Sources (Uses)                      |         | 0.00            | 0.00          | 0.00         |                       | 0.00       | 0.00                |                     |
| Net Change in Fund Balances                               |         | 0.00            | 0.00          | 0.00         |                       | 0.00       | 0.00                |                     |
| Fund Balances, Prior Year                                 | 2800    | 65,335.00       | 65,335.00     | 65,335.13    |                       | 64,583.12  | 752.01              |                     |
| Adjustment to Fund Balances                               | 2891    |                 |               |              |                       |            |                     |                     |
| Fund Balances, Current Year                               | 2700    | 65,335.00       | 65,335.00     | 65,335.13    |                       | 64,583.12  | 752.01              |                     |