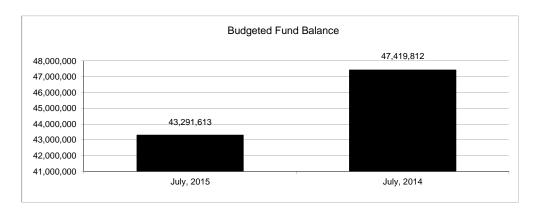

|                                                           |         | General Fund    |                 |                 |                |                |                     |                     |
|-----------------------------------------------------------|---------|-----------------|-----------------|-----------------|----------------|----------------|---------------------|---------------------|
| The School District of Sarasota County, FL                |         |                 |                 |                 |                |                |                     |                     |
| Revenue & Expenditures - Budget And Actual                | Account | Budgeted        | Amounts         | Actual          | Percentage of  | Prior YTD      | Difference          | %                   |
| July 31, 2015                                             | Number  | Original        | Current         | Amounts         | Current Budget | Actual         | Increase/(Decrease) | Increase/(Decrease) |
| REVENUES                                                  |         |                 |                 |                 |                |                |                     |                     |
| Federal Direct                                            | 3100    | 356,747.00      | 356,747.00      | 40,566.67       | 11.37%         | 41,507.45      | (940.78)            | -2.27%              |
| Federal Through State                                     | 3200    | 2,083,865.00    | 2,083,865.00    | 67,575.15       | 3.24%          | 58,087.44      | 9,487.71            | 16.33%              |
| State Sources                                             | 3300    | 84,912,719.00   | 84,912,719.00   | 6,760,406.19    | 7.96%          | 6,998,685.75   | (238,279.56)        | -3.40%              |
| Local Sources                                             | 3400    | 308,739,020.00  | 308,739,020.00  | 107,246.51      | 0.03%          | 311,500.76     | (204,254.25)        | -65.57%             |
| Total Revenues                                            |         | 396,092,351.00  | 396,092,351.00  | 6,975,794.52    | 1.76%          | 7,409,781.40   | (433,986.88)        | -5.86%              |
| EXPENDITURES                                              |         |                 |                 |                 |                |                |                     |                     |
| Current:                                                  |         |                 |                 |                 |                |                |                     |                     |
| Instruction                                               | 5000    | 274,904,168.00  | 274,904,168.00  | 9,574,271.27    | 3.48%          | 9,045,007.13   | 529,264.14          | 5.85%               |
| Pupil Personnel Services                                  | 6100    | 23,228,519.00   | 23,228,519.00   | 759,849.53      | 3.27%          | 717,096.18     | 42,753.35           | 5.96%               |
| Instructional Media Services                              | 6200    | 7,039,926.00    | 7,039,926.00    | 162,001.27      | 2.30%          | 141,789.07     | 20,212.20           | 14.26%              |
| Instruction and Curriculum Development Services           | 6300    | 2,833,277.00    | 2,833,277.00    | 118,107.13      | 4.17%          | 128,872.88     | (10,765.75)         | -8.35%              |
| Instructional Staff Training Services                     | 6400    | 1,069,259.00    | 1,069,259.00    | 36,833.66       | 3.44%          | 28,647.34      | 8,186.32            | 28.58%              |
| Instruction Related Technolgy                             | 6500    | 3,342,333.00    | 3,342,333.00    | 594,982.31      | 17.80%         | 281,024.29     | 313,958.02          | 111.72%             |
| Board                                                     | 7100    | 1,154,091.00    | 1,154,091.00    | 79,823.05       | 6.92%          | 33,204.87      | 46,618.18           | 140.40%             |
| General Administration                                    | 7200    | 1,997,527.00    | 1,997,527.00    | 123,636.46      | 6.19%          | 231,382.59     | (107,746.13)        | -46.57%             |
| School Administration                                     | 7300    | 18,653,152.00   | 18,653,152.00   | 1,176,413.56    | 6.31%          | 1,058,225.62   | 118,187.94          | 11.17%              |
| Facilities Acquisition and Construction                   | 7410    | 45,037.00       | 45,037.00       | 19,198.70       | 42.63%         | 250.00         | 18,948.70           | 7579.48%            |
| Fiscal Services                                           | 7500    | 2,080,690.00    | 2,080,690.00    | 182,763.06      | 8.78%          | 169,842.39     | 12,920.67           | 7.61%               |
| Food Services                                             | 7600    | 47,588.00       | 47,588.00       | 0.00            | 0.00%          | 36.25          | (36.25)             | -100.00%            |
| Central Services                                          | 7700    | 6,121,486.00    | 6,121,486.00    | 435,772.23      | 7.12%          | 489,669.41     | (53,897.18)         | -11.01%             |
| Pupil Transportation Services                             | 7800    | 16,740,872.00   | 16,740,872.00   | 1,002,648.03    | 5.99%          | 828,548.61     | 174,099.42          | 21.01%              |
| Operation of Plant                                        | 7900    | 35,174,770.00   | 35,174,770.00   | 2,400,977.05    | 6.83%          | 2,592,531.69   | (191,554.64)        | -7.39%              |
| Maintenance of Plant                                      | 8100    | 14,890,709.00   | 14,890,709.00   | 961,490.57      | 6.46%          | 1,005,861.04   | (44,370.47)         | -4.41%              |
| Administrative Tech Services                              | 8200    | 4,138,033.00    | 4,138,033.00    | 156,158.89      | 3.77%          | 318,129.90     | (161,971.01)        | -50.91%             |
| Community Services                                        | 9100    | 2,947,440.00    | 2,947,440.00    | 67,882.34       | 2.30%          | 85,392.15      | (17,509.81)         | -20.51%             |
| Debt Service                                              | 9200    |                 |                 |                 |                |                |                     |                     |
| Total Expenditures                                        |         | 416,408,877.00  | 416,408,877.00  | 17,852,809.11   | 4.29%          | 17,155,511.41  | 697,297.70          | 4.06%               |
| Excess (Deficiency) of Revenues Over (Under) Expenditures |         | (20,316,526.00) | (20,316,526.00) | (10,877,014.59) | 53.54%         | (9,745,730.01) | (1,131,284.58)      | 11.61%              |
| OTHER FINANCING SOURCES (USES)                            |         |                 |                 |                 |                |                |                     |                     |
| Other Financing Sources                                   | 3700    |                 |                 |                 |                |                |                     |                     |
| Transfers In                                              | 3600    | 19,345,336.00   | 19,345,336.00   | 0.00            | 0.00%          | 0.00           | 0.00                |                     |
| Transfers Out                                             | 9700    | (577,910.00)    | (577,910.00)    | 0.00            | 0.00%          | 0.00           | 0.00                |                     |
| Total Other Financing Sources (Uses)                      |         | 18,767,426.00   | 18,767,426.00   | 0.00            | 0.00%          | 0.00           | 0.00                |                     |
| Net Change in Fund Balances                               |         | (1,549,100.00)  | (1,549,100.00)  | (10,877,014.59) |                | (9,745,730.01) | (1,131,284.58)      |                     |
| Fund Balances, Prior Year                                 | 2800    | 44,840,713.00   | 44,840,713.00   | 44,840,711.13   | 100.00%        | 50,883,259.32  | (6,042,548.19)      | -11.88%             |
| Adjustment to Fund Balances                               | 2891    | 0.00            | 0.00            |                 |                |                |                     |                     |
| Fund Balances, Current Year                               | 2700    | 43,291,613.00   | 43,291,613.00   | 33,963,696.54   | 78.45%         | 41,137,529.31  | (7,173,832.77)      | -17.44%             |